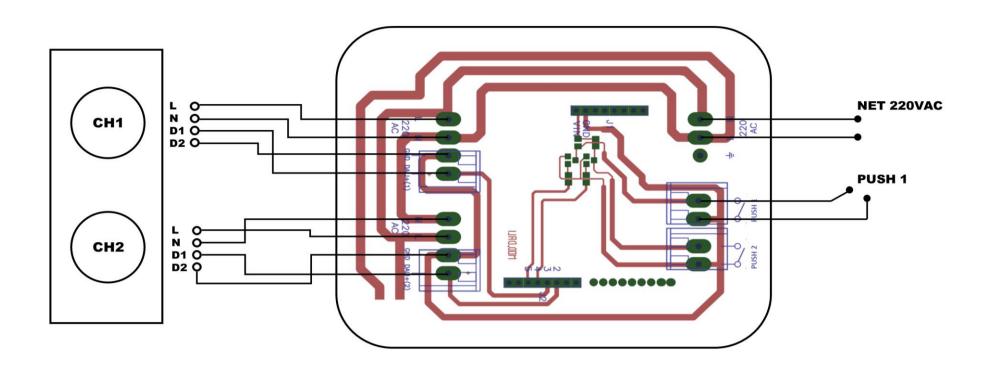

| Non-Lighted Pushbuttons      |
| Maximum Number of Pushbuttons | Unlimited (non-lighted ones) |
| Dimensions                    | 150 x 110 x 70mm             |
| Working Temperature           | 0ºC ~ +40ºC                  |
| Environmental Protection      | IP65, according to EN60529   |
| Terminals                     | Cables of up to 6mm2         |
| According to the Standard     | EN60669-2-1                  |



This document is exclusive of TECNO LIGHTING ITALIA Srl, it is absolutely forbidden to disclose and reproduce even partial, as well as use without written consent of TECNO LIGHTING ITALIA Srl itself. The company reserves the right to modify the models, dimensions and materials at any time without prior notice.

# WIRING DIAGRAM PUSH 1 - CIRCADIAN LIGHTING



## WIRING DIAGRAM PUSH 2 - DIMMING