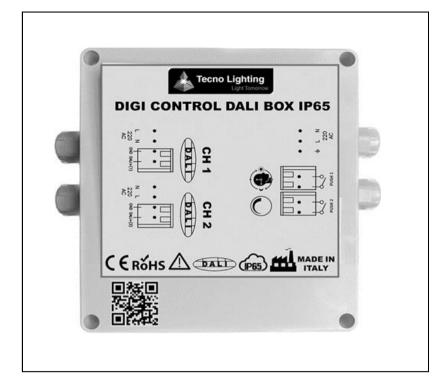

# **DIGI CONTROL DALI BOX IP65**

## **DESCRIPTION**

DALI-compatible interface

Control by conventional pushbuttons, with or without memory:

#### **TECHNICAL FEATURES**

| Power Supply                  | 230V~ 50/60Hz                |
|-------------------------------|------------------------------|
| Consumption                   | < 5,8W                       |
| Type of Load                  | DALI Driver                  |
| DALI Signal                   | 16V Synchronized             |
| Outputs                       | 1 channel / 1 group          |
| Dimming range                 | 0, 10% ~ 100%                |
| Control                       | Non-Lighted Pushbuttons      |
| Maximum Number of Pushbuttons | Unlimited (non-lighted ones) |
| Dimensions                    | 150 x 110 x 70mm             |
| Working Temperature           | 0ºC ~ +40ºC                  |
| Environmental Protection      | IP65, according to EN60529   |
| Terminals                     | Cables of up to 6mm2         |
| According to the Standard     | EN60669-2-1                  |