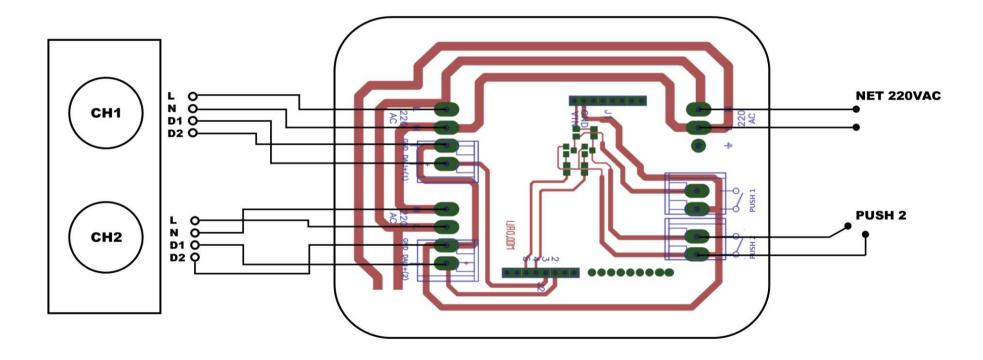

ns      |
| Maximum Number of Pushbuttons | Unlimited (non-lighted ones) |
| Dimensions                    | 150 x 110 x 70mm             |
| Working Temperature           | 0ºC ~ +40ºC                  |
| Environmental Protection      | IP65, according to EN60529   |
| Terminals                     | Cables of up to 6mm2         |
| According to the Standard     | EN60669-2-1                  |



This document is exclusive of TECNO LIGHTING ITALIA Srl, it is absolutely forbidden to disclose and reproduce even partial, as well as use without written consent of TECNO LIGHTING ITALIA Srl itself. The company reserves the right to modify the models, dimensions and materials at any time without prior notice.

# WIRING DIAGRAM PUSH 1 - CIRCADIAN LIGHTING



## WIRING DIAGRAM PUSH 2 - DIMMING