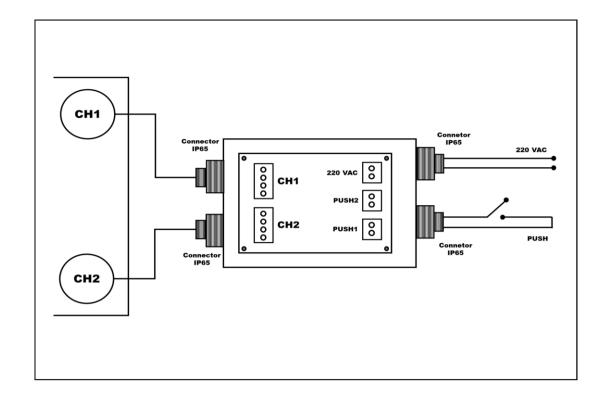

## **DESCRIPTION**

DALI-compatible interface

Control by conventional pushbuttons, with or without memory:

### PUSH 1

- Short press (click): switch ON/OFF
- Long press (1-2 seconds): color temperature variation (color mixing) / Circadian lighting

#### PUSH 2

- Short press (click): switch ON/OFF
- Long press (1-2 seconds): CH1 channel Dimming up/down
- Short press (click) followed by a long press (1-2 seconds): CH2 channel Dimming up/down

Flush-mounting into junction box